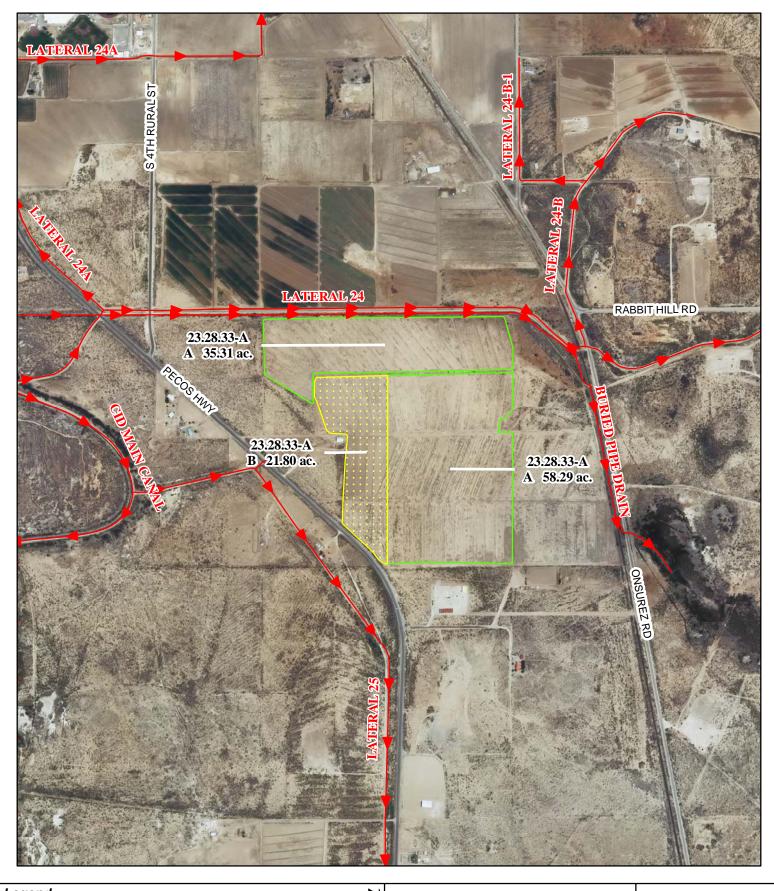

f. Location and Amount of Irrigated Acreage:

Section 33, Township 23S, Range 28E, N.M.P.M.

Pt. NE<sup>1</sup>/<sub>4</sub> 93.60 acres

Total: 93.60 acres

As shown on the attached revised Hydrographic Survey Map for Subfile No. 23.28.33-A, and the CID Section Hydrographic Survey Map Sheet No. 22 (1999-2011), included in Part F of this Appendix, representing the Court record as of the date of the filing of this Decree.

## f. Location and Amount of No Right Acreage:

Section 33, Township 23S, Range 28E, N.M.P.M.

Pt. NE<sup>1</sup>/<sub>4</sub> 21.80 acres

Total: 21.80 acres (No Right)

As shown on the attached revised Hydrographic Survey Map for Subfile No. 23.28.33-A, and the CID Section Hydrographic Survey Map Sheet No. 22 (1999-2011), included in Part F of this Appendix, representing the Court record as of the date of the filing of this Decree.

# Pecos River Stream System Carlsbad Irrigation District

Hydrographic Survey
Township 23

D.D.

Gossett & Witt Co., Inc. Subfile 23.28.33-A 5/4/2011

DET